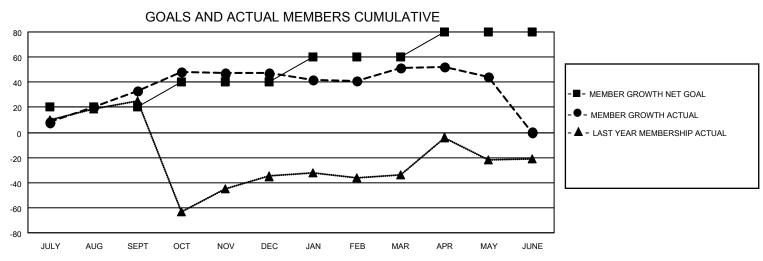

## MONTHLY MEMBERSHIP PROGRESS REPORT

LOCATION GUAM District 204 Results as of: 5/31/2022

| Clubs                 |               |           |               | Members               |                        |                         |                                                    |
|-----------------------|---------------|-----------|---------------|-----------------------|------------------------|-------------------------|----------------------------------------------------|
| RESULTS FOR 2021-2022 |               |           |               | RESULTS FOR 2021-2022 |                        |                         |                                                    |
| QUARTER               | NEW CLUB GOAL | NEW CLUBS | DROPPED CLUBS | QUARTER MEMB          | BER GROWTH NET<br>GOAL | MEMBER GROWTH<br>ACTUAL | DROPPED<br>MEMBERS ACTUAL<br>(including transfers) |
| JULY/AUG/SEPT         | 1             | 0         | 0             | JULY/AUG/SEPT         | 20                     | 77                      | 40                                                 |
| OCT/NOV/DEC           | 1             | 0         | 0             | OCT/NOV/DEC           | 20                     | 35                      | 21                                                 |
| JAN/FEB/MAR           | 1             | 0         | 0             | JAN/FEB/MAR           | 20                     | 28                      | 24                                                 |
| APR/MAY/JUNE          | 1             | 0         | 0             | APR/MAY/JUNE          | 20                     | 23                      | 26                                                 |